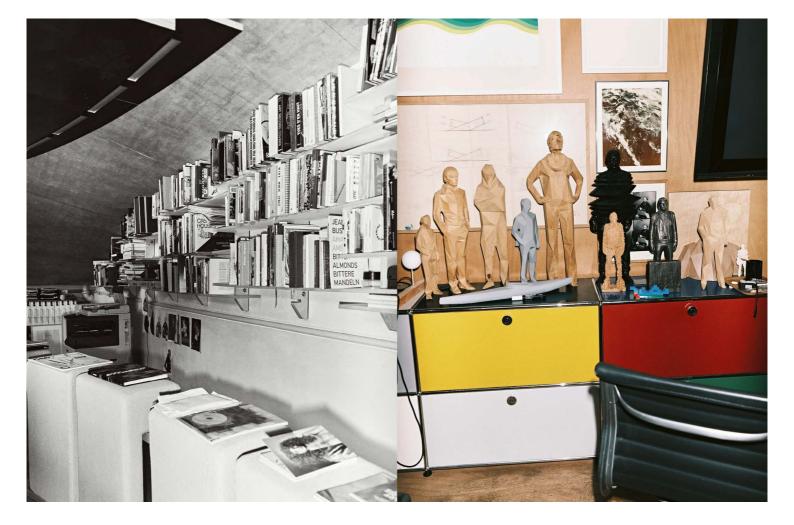

# The Eternal Daisy

The studied X Xavier Valihan takes place under the concrete valits of a former warehouse enabilisated by the French architecture due do nas Learner ore; a space a conce moli fast and grandiose which, in fect, reflects the way the artist thinks, creates and ahreas. We spent an afterion loggher taiting about this segretinenes and inspirations, the oxidution of his work in view of that of our society while discovering ongoing works, pooks, portolypace, plans and other objects that create the efferencesence of this stuff ito. Throughout our taik, it appeared clearly that Xavieria thinking, culture and creating oncess are as genous and tog est he works had be one making for several years now, there has beginnings in the 30s, the French artist has multiplied mediums, forms and remote the second stuff of the severa had be one does with year tog the second remote more studieties in build squares, molecular with the second scale in the second. In each other second scale second scale second scale second scale second for the mone charter studieties in build squares, molecular with second scale in precision acting the least the net mole squares, molecular with the second scale in the second, he least Charter to the same central heart, forever questioning the way we see and feel.