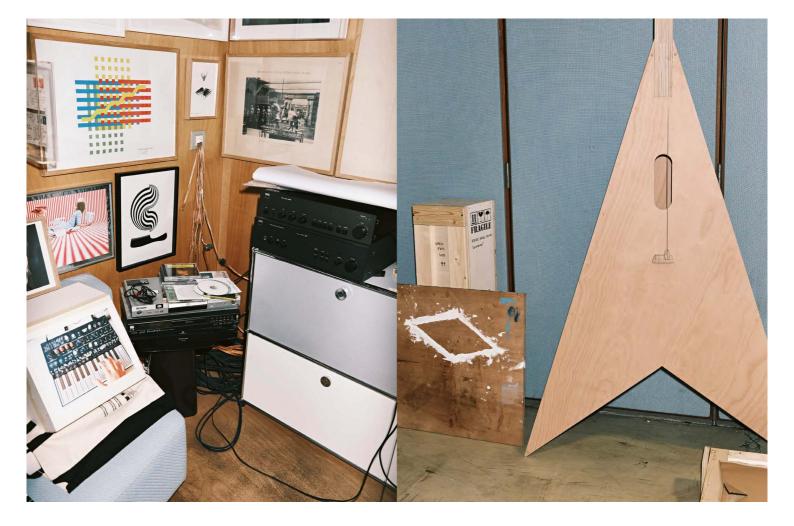

# The Eternal Daisy

The studied X Xavier Valihan takes place under the concrete valits of a former warehouse enabilisated by the French architecture due do nas Learner ore; a space a conce moli fast and grandiose which, in fect, reflects the way the artist thinks, creates and ahreas. We spent an afterion loggher taiting about this segretinenes and inspirations, the oxidution of his work in view of that of our society while discovering ongoing works, pooks, portolypace, plans and other objects that create the efferencesence of this stuff ito. Throughout our taik, it appeared clearly that Xavieria thinking, culture and creating oncess are as genous and tog est he works had be one making for several years now, there has beginnings in the 30s, the French artist has multiplied mediums, forms and remote the second stuff of the severa had be one does with year tog the second remote more studieties in build squares, molecular with the second scale in the second. In each other second scale second scale second scale second scale second for the mone charter studieties in build squares, molecular with second scale in precision acting the least the net mole squares, molecular with the second scale in the second, he least Charter to the same central heart, forever questioning the way we see and feel.