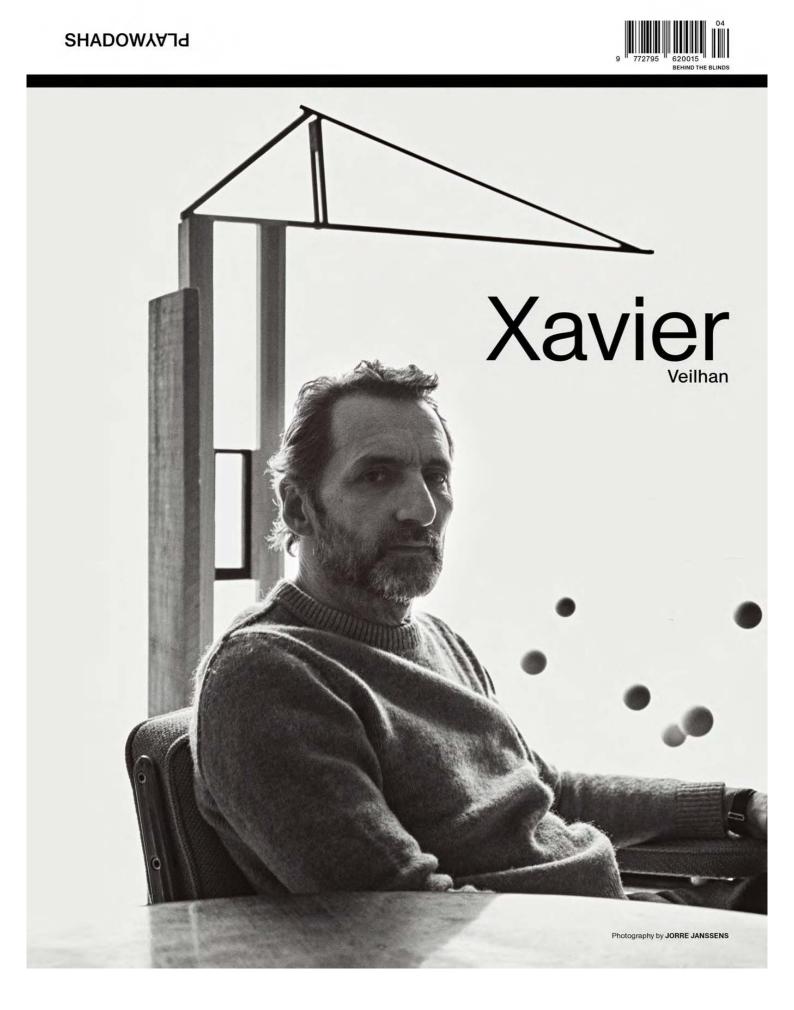

Xavier VEILHAN

Shadowplay,

The Eternal Daisy

June 2023

Xavier Veilhan

# The Eternal Daisy

The studied X Xavier Valihan takes place under the concrete valits of a former warehouse enabilisated by the French architecture due do nas Learner ore; a space a conce moli fast and grandiose which, in fect, reflects the way the artist thinks, creates and ahreas. We spent an afterion loggher taiting about this segretinenes and inspirations, the oxidution of his work in view of that of our society while discovering ongoing works, pooks, portolypace, plans and other objects that create the efferencesence of this stuff ito. Throughout our taik, it appeared clearly that Xavieria thinking, culture and creating oncess are as genous and tog est he works had be one making for several years now, there has beginnings in the 30s, the French artist has multiplied mediums, forms and remote the second stuff of the severa had be one does with year tog the second remote more studieties in build squares, molecular with the second scale in the second. In each other second scale second scale second scale second scale second for the mone charter studieties in build squares, molecular with second scale in precision acting the least the net mole squares, molecular with the second scale in the second, he least Charter to the same central heart, forever questioning the way we see and feel.